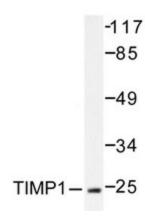

## **Product images:**

Western blot analysis of TIMP-1 antibody (AP20274PU-N) in extracts from 293 cells.