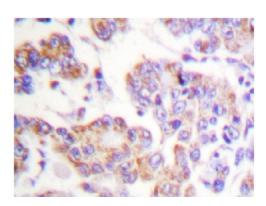

## **Product images:**

Immunohistochemistry Analysis: AP20205PU-N APC1 antibody staining of Paraffin-Embedded Human breast carcinoma tissue.