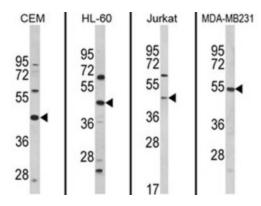

## **Product images:**

Western blot analysis of PTAR1 Antibody (Center) from left to right in CEM, HL-60, Jurkat, MDA-MB231 cell line lysates (35ug/lane). PTAR1 (arrow) was detected using the purified Pab.