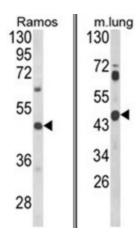

## **Product images:**

(LEFT) Western blot analysis of CXCR7 Antibody (C-term) in Ramos cell line lysates (35ug/lane). CXCR7 (arrow) was detected using the purified Pab. (RIGHT) Western blot analysis of CXCR7 Antibody (C-term) in mouse lung tissue lysates (35ug/lane). CXCR7 (arrow) was detected using the purified Pab.