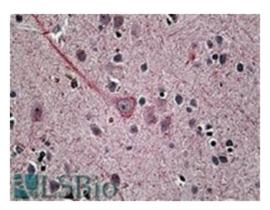

antibodies (Matthew et al, J Cell Biol. 1981 Oct;91(1):257-69.; PMID: 7298720).

**Immunohistochemistry on Paraffin Sections:** 4-6 µg/ml.

In paraffin embedded Human Brain shows vesicular staining in neuronal cell and axon.

## **Product images:**

Antibody (1ug/ml) staining of Human Hippocampus lysate (35ug protein in RIPA buffer). Primary incubation was 1 hour. Detected by chemiluminescence.

SYT1 antibody staining of paraffin embedded Human Brain at 3.8 ug/ml. Steamed antigen retrieval with citrate buffer pH 6, AP-staining.