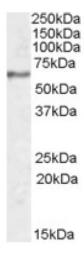

Western Blot:  $0.3-1~\mu g/ml$ . Approx. 65kDa band observed in Human Brain (hippocampus) and Mouse and Rat Brain lysates (calculated MW of 47.6kDa according to NP\_005630.1). The

observed molecular weight corresponds to earlier findings in literature with different

## **Product images:**

Antibody (1ug/ml) staining of Human Hippocampus lysate (35ug protein in RIPA buffer). Primary incubation was 1 hour. Detected by chemiluminescence.

SYT1 antibody staining of paraffin embedded Human Brain at 3.8 ug/ml. Steamed antigen retrieval with citrate buffer pH 6, AP-staining.