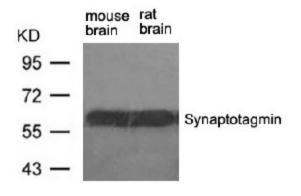

## **Product images:**

Western Blot analysis of extracts from mouse brain and rat brain tissue using Synaptotagmin antibody

Immunofluorescence staining of methanol-fixed HeLa cells using Synaptotagmin Antibody