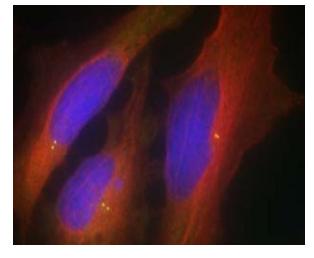

## **Product images:**

Western Blot analysis of extracts from mouse brain and rat brain tissue using Synaptotagmin antibody

Immunofluorescence staining of methanol-fixed HeLa cells using Synaptotagmin Antibody