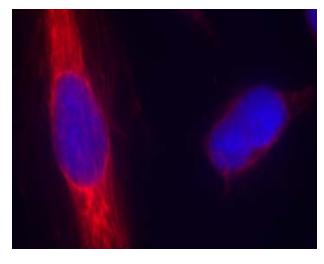

## **Product images:**

Western blot analysis of extracts from Rat and Mouse brain tissue using NOS1 Antibody

Immunofluorescence staining of methanol-fixed HeLa cells using NOS1 Antibody