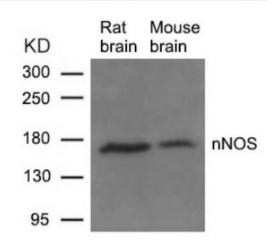

## **Product images:**

Western blot analysis of extracts from Rat and Mouse brain tissue using NOS1 Antibody

Immunofluorescence staining of methanol-fixed HeLa cells using NOS1 Antibody