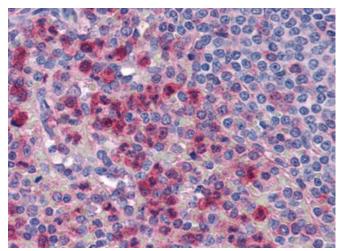

## **Product images:**

Western blot analysis of IL-27 in Daudi lysate with IL-27 antibody at (A) 2 and (B) 4 ug/ml.

Spleen, neutrophils: Formalin-Fixed, Paraffin-Embedded (FFPE)

This product is to be used for laboratory only. Not for diagnostic or therapeutic use. ©2024 OriGene Technologies, Inc., 9620 Medical Center Drive, Ste 200, Rockville, MD 20850, US