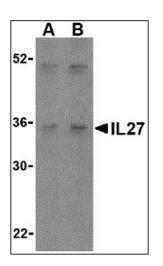

## **Product images:**

Western blot analysis of IL-27 in Daudi lysate with IL-27 antibody at (A) 2 and (B) 4 ug/ml.

Spleen, neutrophils: Formalin-Fixed, Paraffin-Embedded (FFPE)

This product is to be used for laboratory only. Not for diagnostic or therapeutic use. ©2024 OriGene Technologies, Inc., 9620 Medical Center Drive, Ste 200, Rockville, MD 20850, US