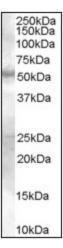

## **Product images:**

Antibody (0.3 ug/ml) staining of Human Skin lysate (35 ug protein in RIPA buffer). Primary incubation was 1 hour. Detected by chemiluminescence.

Kidney: Formalin-Fixed, Paraffin-Embedded (FFPE)