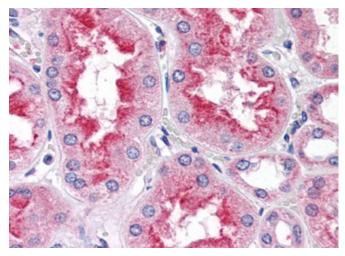

## **Product images:**

Antibody (0.3 ug/ml) staining of Human Skin lysate (35 ug protein in RIPA buffer). Primary incubation was 1 hour. Detected by chemiluminescence.

Kidney: Formalin-Fixed, Paraffin-Embedded (FFPE)