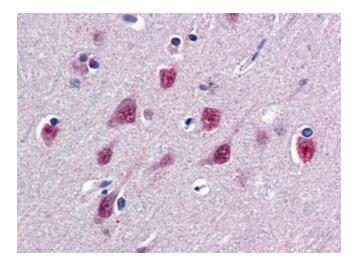

## **Product images:**

Antibody staining (0.5 ug/ml) of Molt-4 lysate (RIPA buffer, 35 ug total protein per lane). Primary incubated for 1 hour. Detected by western blot using chemiluminescence.

Brain, cortex: Formalin-Fixed, Paraffin-Embedded (FFPE