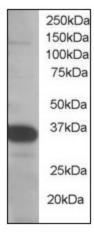

## **Product images:**

Antibody staining (0.5 ug/ml) of Molt-4 lysate (RIPA buffer, 35 ug total protein per lane). Primary incubated for 1 hour. Detected by western blot using chemiluminescence.

Brain, cortex: Formalin-Fixed, Paraffin-Embedded (FFPE