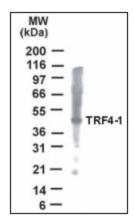

## **Product images:**

Western Blot: Detection of TRF4-1 in HeLa cell lysate with anti-TRF4-1 antibody.

Thyroid: Formalin-Fixed Paraffin-Embedded (FFPE)