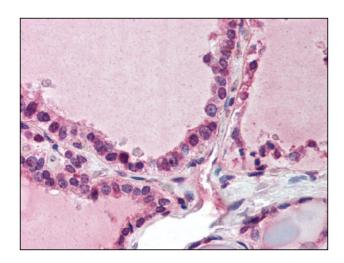

## **Product images:**

Western Blot: Detection of TRF4-1 in HeLa cell lysate with anti-TRF4-1 antibody.

Thyroid: Formalin-Fixed Paraffin-Embedded (FFPE)