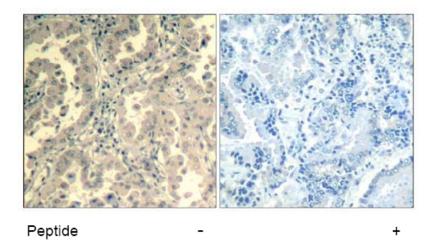

## **Product images:**

Figure 2. Western blot analysis of extracts from Hela cell and HL60 cell using STAT2 Antibody AP08100PU (Lane 1, 2 and 3).

Figure 1. Immunohistochemical analysis of paraffin-embedded human lung carcinoma tissue using STAT2 Antibody AP08100PU.