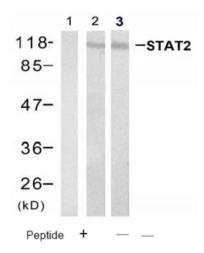

## **Product images:**

Figure 2. Western blot analysis of extracts from Hela cell and HL60 cell using STAT2 Antibody AP08100PU (Lane 1, 2 and 3).

Figure 1. Immunohistochemical analysis of paraffin-embedded human lung carcinoma tissue using STAT2 Antibody AP08100PU.