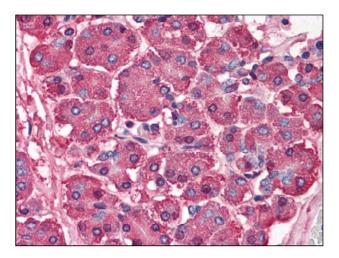

## **Product images:**

Figure 1. Formalin-Fixed Paraffin-Embedded (FFPE) on Pancreas.

Figure 2. Formalin-Fixed Paraffin-Embedded (FFPE) on Kidney.