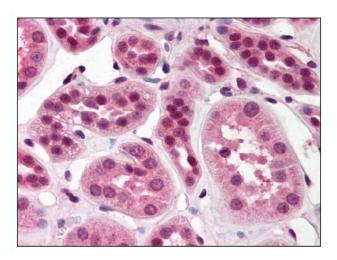

## **Product images:**

Figure 1. Formalin-Fixed Paraffin-Embedded (FFPE) on Pancreas.

Figure 2. Formalin-Fixed Paraffin-Embedded (FFPE) on Kidney.