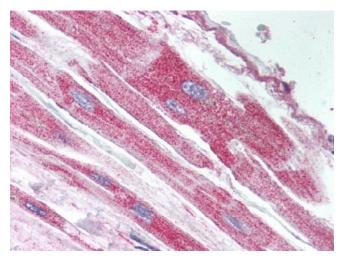

hiolesterase 18, ISG15-specific processing protease, 43 kDa ISG15-specific protease, ubiquitin specific protease 18 or USP18) is a member of the deubiquitinating protease family of enzymes, which removes ubiquitin adducts from a broad range of protein substrates. Deletion of the UBP43 gene in mouse leads to a massive increase of ISG15 conjugates in tissues indicating that UBP43 is a major ISG15-specific protease. UBP43 is the first ISG15-specific protease reported. Both ISG15 and UBP43 genes are known to be strongly induced by interferon, genotoxic stress, and viral infection. Thus UBP43 may be necessary to maintain a critical cellular balance of ISG15-conjugated proteins in both healthy and stressed organisms.

Synonyms:

Ubl carboxyl-terminal hydrolase 18, ISG43

## **Product images:**



Heart: Formalin-Fixed Paraffin-Embedded (FFPE)