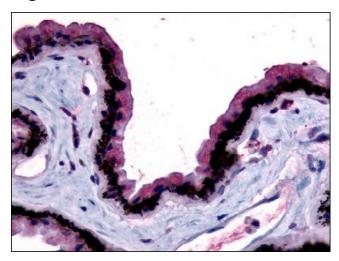

ger.

Avoid repeated freezing and thawing.

**Stability:** Shelf life: one year from despatch.

**Gene Name:** melatonin receptor 1B

Database Link: Entrez Gene 4544 Human

P49286





# Melatonin Receptor 1B (MTNR1B) (N-Term, Extracel. Dom.) Rabbit Polyclonal Antibody – AP07079PU-N

**Background:** MTNR1B / MT2 is one of two high affinity forms of a receptor for melatonin, the primary

hormone secreted by the pineal gland. This gene product is an integral membrane protein that is a G-protein coupled, 7-transmembrane receptor. It is found primarily in the retina and brain although this detection requires RT-PCR. It is thought to participate in light-dependent functions in the retina and may be involved in the neurobiological effects of melatonin.

Synonyms: MTNR1B

## **Product images:**



Eye, retina: Formalin-Fixed Paraffin-Embedded (FFPE)