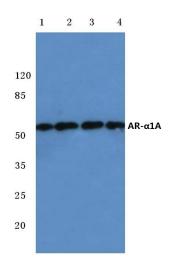

## **Product images:**

Western blot (WB) analysis of AR-aA antibody at 1/500 dilution Lane 1: MCF-7 whole cell lysate Lane 2: Jurkat whole cell lysate Lane 3: NIH-3T3 whole cell lysate Lane 4: PC12 whole cell lysate