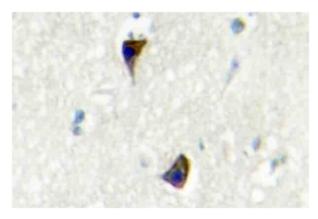

Immunohistochemistry (IHC) analyzes of ARalpha-1A antibody in paraffin-embedded human brain tissue.