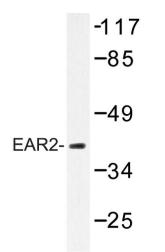

### **Product images:**

Western blot (WB) analysis of EAR2 antibody in extracts from HeLa cells.

Immunohistochemistry (IHC) analyzes of EAR2 antibody in paraffin-embedded human cervix carcinoma tissue.

This product is to be used for laboratory only. Not for diagnostic or therapeutic use. ©2025 OriGene Technologies, Inc., 9620 Medical Center Drive, Ste 200, Rockville, MD 20850, US