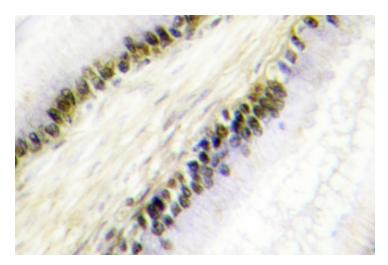

### **Product images:**

Western blot (WB) analysis of EAR2 antibody in extracts from HeLa cells.

Immunohistochemistry (IHC) analyzes of EAR2 antibody in paraffin-embedded human cervix carcinoma tissue.

This product is to be used for laboratory only. Not for diagnostic or therapeutic use. ©2025 OriGene Technologies, Inc., 9620 Medical Center Drive, Ste 200, Rockville, MD 20850, US