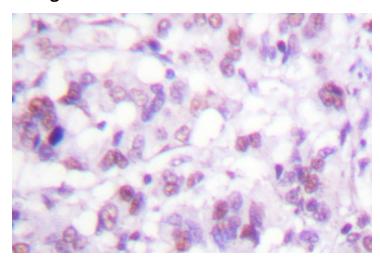

## **Product images:**

Immunohistochemistry (IHC) analysis of MYB antibody in paraffin-embedded human breast carcinoma tissue.