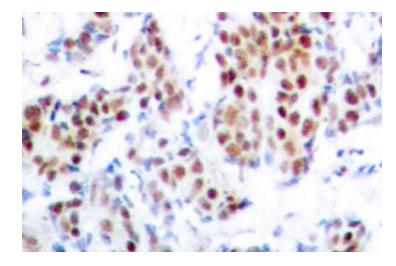

## **Product images:**

Hela whole cell lysate Stat5a/b (A688) pAb at 1:500 dilution Western blot (WB) analysis of Stat5a/b antibody in extracts from HeLa cells.

Immunohistochemistry (IHC) analyzes of STAT5A antibody in paraffin-embedded human breast carcinoma tissue.