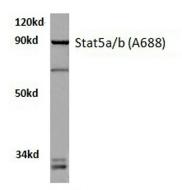

## **Product images:**

Hela whole cell lysate Stat5a/b (A688) pAb at 1:500 dilution Western blot (WB) analysis of Stat5a/b antibody in extracts from HeLa cells.

Immunohistochemistry (IHC) analyzes of STAT5A antibody in paraffin-embedded human breast carcinoma tissue.