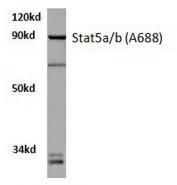

### **Product images:**

Hela whole cell lysate Stat5a/b (A688) pAb at 1:500 dilution Western blot (WB) analysis of Stat5a/b antibody in extracts from HeLa cells.

Immunohistochemistry (IHC) analyzes of STAT5A antibody in paraffin-embedded human breast carcinoma tissue.