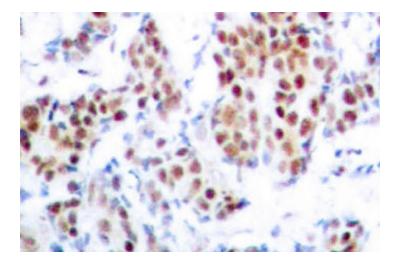

### **Product images:**

Hela whole cell lysate Stat5a/b (A688) pAb at 1:500 dilution Western blot (WB) analysis of Stat5a/b antibody in extracts from HeLa cells.

Immunohistochemistry (IHC) analyzes of STAT5A antibody in paraffin-embedded human breast carcinoma tissue.