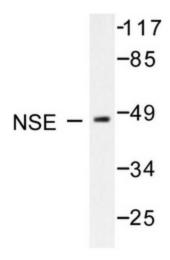

## **Product images:**

Western blot analysis of NSE/ENO2 antibody in extracts from HepG2 cells.

Immunohistochemistry analyzes of NSE/ENO2 antibody in paraffin-embedded human brain tissue.