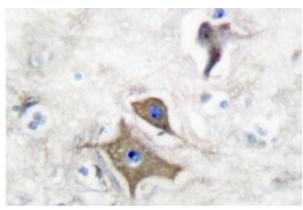

## **Product images:**

Western blot analysis of NSE/ENO2 antibody in extracts from HepG2 cells.

Immunohistochemistry analyzes of NSE/ENO2 antibody in paraffin-embedded human brain tissue.