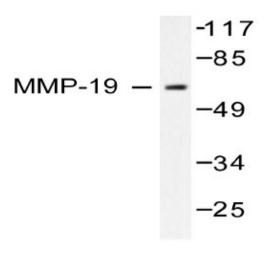

### **Product images:**

Western blot (WB) analysis of MMP-19 antibody in extracts from HuvEc cells.

Immunohistochemistry (IHC) analyzes of MMP-19 antibody in paraffin-embedded human breast carcinoma tissue.