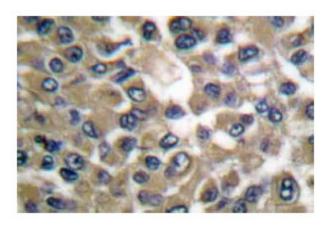

### **Product images:**

Western blot (WB) analysis of MMP-19 antibody in extracts from HuvEc cells.

Immunohistochemistry (IHC) analyzes of MMP-19 antibody in paraffin-embedded human breast carcinoma tissue.