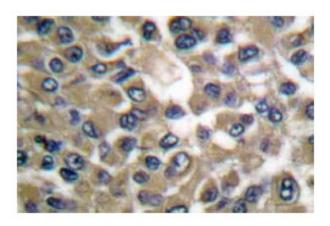

## **Product images:**

Western blot (WB) analysis of MMP-19 antibody in extracts from HuvEc cells.

Immunohistochemistry (IHC) analyzes of MMP-19 antibody in paraffin-embedded human breast carcinoma tissue.