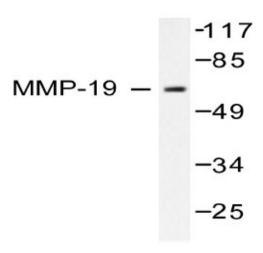

## **Product images:**

Western blot (WB) analysis of MMP-19 antibody in extracts from HuvEc cells.

Immunohistochemistry (IHC) analyzes of MMP-19 antibody in paraffin-embedded human breast carcinoma tissue.