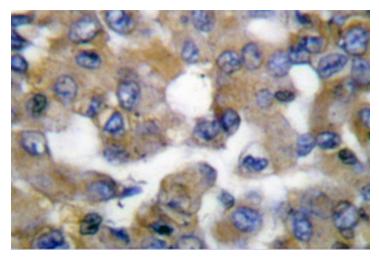

### **Product images:**

Western blot analysis of Cytokeratin-19 Antibody in extracts from LOVO cells.

Immunohistochemistry analysis of Cytokeratin-19 Antibody in paraffin-embedded human breast carcinoma tissue.