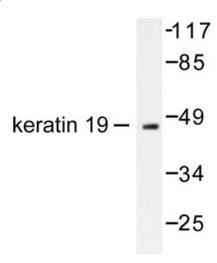

### **Product images:**

Western blot analysis of Cytokeratin-19 Antibody in extracts from LOVO cells.

Immunohistochemistry analysis of Cytokeratin-19 Antibody in paraffin-embedded human breast carcinoma tissue.