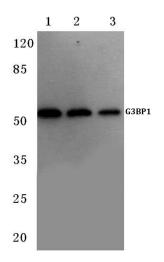

# **Product images:**

Western blot (WB) analysis of G3BP-1 antibody at 1/500 dilution Lane 1:A549 whole cell lysate Lane 2:Mouse heart tissue lysate Lane 3:Rat heart tissue lysate

Immunohistochemistry (IHC) analyzes of G3BO-1 antibody in paraffin-embedded human lymphoma tissue.