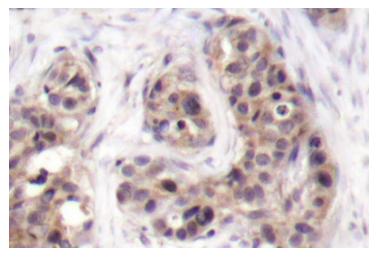

# **Product images:**

Western blot (WB) analysis of G3BP-1 antibody at 1/500 dilution Lane 1:A549 whole cell lysate Lane 2:Mouse heart tissue lysate Lane 3:Rat heart tissue lysate

Immunohistochemistry (IHC) analyzes of G3BO-1 antibody in paraffin-embedded human lymphoma tissue.