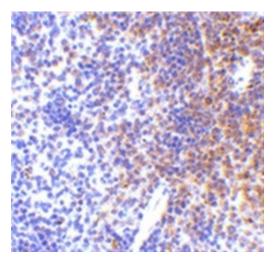

## **Product images:**

Western blot analysis of whole cell lysate from HEK293 human kidney epithelial cell line probed with Rabbit anti Human IRF7 antibody at 0.5 (A) and 1 (B) ug/ml.

Immunohistochemical staining of Mouse spleen with Rabbit anti Human IRF7 antibody