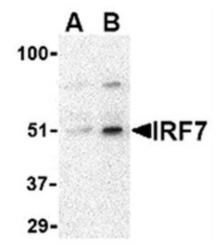

## **IRF7 Rabbit Polyclonal Antibody**

**Product data:** 

**Product Type:** Primary Antibodies

Applications: IHC, WB

**Recommended Dilution:** Western Blot: 0.5-1.0 µg/ml. Detects a band of approximately 51kDa in 293 whole cell lysate.

## **Product images:**

Western blot analysis of whole cell lysate from HEK293 human kidney epithelial cell line probed with Rabbit anti Human IRF7 antibody at 0.5 (A) and 1 (B) ug/ml.

Immunohistochemical staining of Mouse spleen with Rabbit anti Human IRF7 antibody