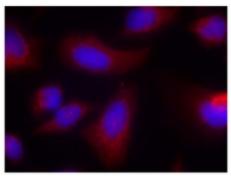

Immunofluorescence staining of methanol-fixed HeLa cells using p70 S6 Kinase antibody (Red).