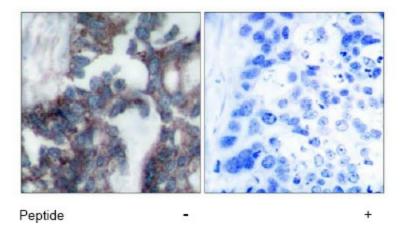

## **Product images:**

Western Blot analysis of extracts from 293 cells using p70 S6 Kinase antibody

Immunohistochemical analysis of paraffinembedded human breast carcinoma tissue, using p70 S6 Kinase antibody.