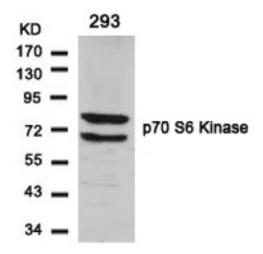

## **Product images:**

Western Blot analysis of extracts from 293 cells using p70 S6 Kinase antibody

Immunohistochemical analysis of paraffinembedded human breast carcinoma tissue, using p70 S6 Kinase antibody.