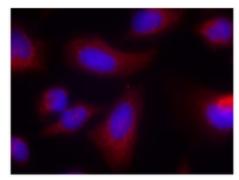

Immunofluorescence staining of methanol-fixed HeLa cells using p70 S6 Kinase antibody (Red).