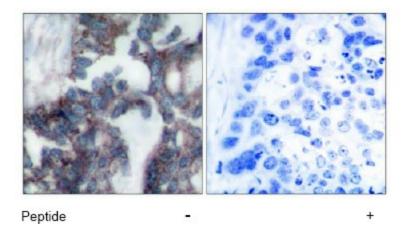

## **Product images:**

Western Blot analysis of extracts from 293 cells using p70 S6 Kinase antibody

Immunohistochemical analysis of paraffinembedded human breast carcinoma tissue, using p70 S6 Kinase antibody.