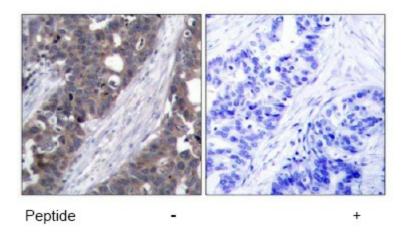

## **Product images:**

Western blot analysis of extracts from 293 cells using p70 S6 Kinase antibody

Immunohistochemical analysis of paraffinembedded human breast carcinoma tissue using p70 S6 Kinase antibody.