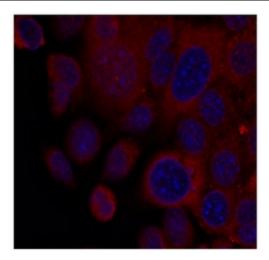

Immunofluorescence staining of methanol-fixed MCF7 cells using p70 S6 Kinase antibody (Red).