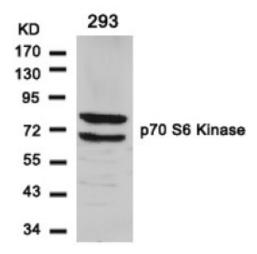

## **Product images:**

Western blot analysis of extracts from 293 cells using p70 S6 Kinase antibody

Immunohistochemical analysis of paraffinembedded human breast carcinoma tissue using p70 S6 Kinase antibody.