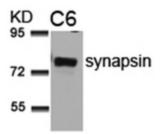

## **Product images:**

Western blot analysis of extract from C6 cells using Synapsin antibody

This product is to be used for laboratory only. Not for diagnostic or therapeutic use. ©2024 OriGene Technologies, Inc., 9620 Medical Center Drive, Ste 200, Rockville, MD 20850, US