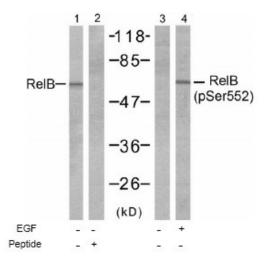

## **Product images:**

Western blot analysis of extracts from A431 cells, untreated or treated with EGF (200ng/ml 10min), using RelB antibody (Line 1 and 2) and RelB (pSer552) antibody (Line 3 and 4).

This product is to be used for laboratory only. Not for diagnostic or therapeutic use. ©2024 OriGene Technologies, Inc., 9620 Medical Center Drive, Ste 200, Rockville, MD 20850, US