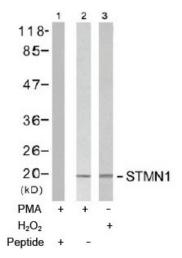

## **Product images:**

Western blot analysis of extracts from Jurkat cells untreated or treated with PMA (1ng/ml, 5min) or H2O2, using Stathmin 1 antibody.

Immunohistochemical analysis of paraffinembedded human breast carcinoma tissue, using Stathmin 1 antibody.