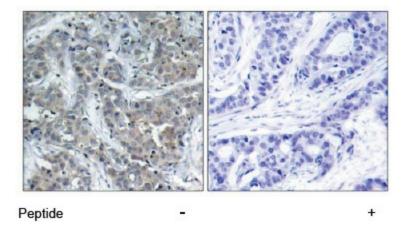

## **Product images:**

Western blot analysis of extracts from Jurkat cells untreated or treated with PMA (1ng/ml, 5min) or H2O2, using Stathmin 1 antibody.

Immunohistochemical analysis of paraffinembedded human breast carcinoma tissue, using Stathmin 1 antibody.