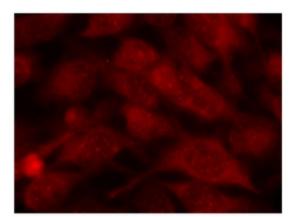

Immunofluorescence staining of methanol-fixed HeLa cells using Stathmin-1 antibody (Red).

This product is to be used for laboratory only. Not for diagnostic or therapeutic use. ©2024 OriGene Technologies, Inc., 9620 Medical Center Drive, Ste 200, Rockville, MD 20850, US