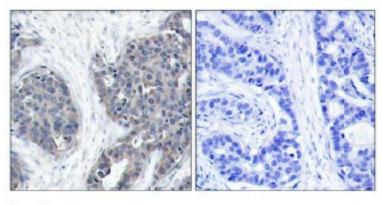

### **Product images:**

Western Blot analysis of extracts from 293 and HeLa cells using Stathmin 1 antibody

Peptide

Immunohistochemical analysis of paraffinembedded human breast carcinoma tissue using Stathmin-1 antibody.