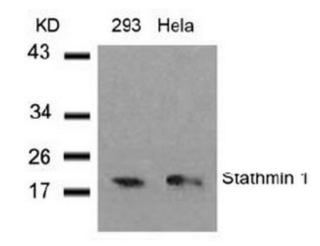

### **Product images:**

Western Blot analysis of extracts from 293 and HeLa cells using Stathmin 1 antibody

Peptide

Immunohistochemical analysis of paraffinembedded human breast carcinoma tissue using Stathmin-1 antibody.