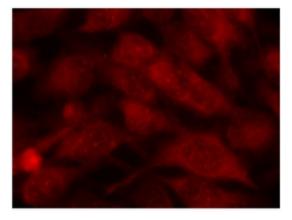

Immunofluorescence staining of methanol-fixed HeLa cells using Stathmin-1 antibody (Red).