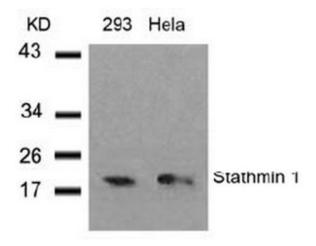

## **Product images:**

Western Blot analysis of extracts from 293 and HeLa cells using Stathmin 1 antibody

Immunohistochemical analysis of paraffinembedded human breast carcinoma tissue using Stathmin-1 antibody.