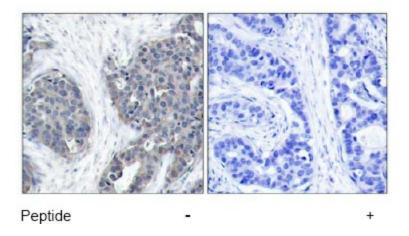

## **Product images:**

Western Blot analysis of extracts from 293 and HeLa cells using Stathmin 1 antibody

Immunohistochemical analysis of paraffinembedded human breast carcinoma tissue using Stathmin-1 antibody.