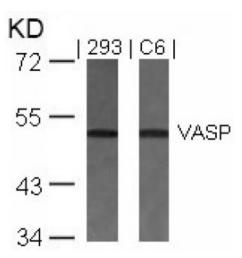

### **Product images:**

Western Blot analysis of extracts from 293 and C6 cells using VASP antibody

Immunofluorescence staining of methanol-fixed HeLa cells using VASP antibody (Red).

This product is to be used for laboratory only. Not for diagnostic or therapeutic use. ©2024 OriGene Technologies, Inc., 9620 Medical Center Drive, Ste 200, Rockville, MD 20850, US