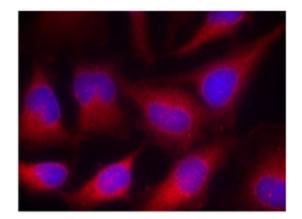

### **Product images:**

Western Blot analysis of extracts from 293 and C6 cells using VASP antibody

Immunofluorescence staining of methanol-fixed HeLa cells using VASP antibody (Red).

This product is to be used for laboratory only. Not for diagnostic or therapeutic use. ©2024 OriGene Technologies, Inc., 9620 Medical Center Drive, Ste 200, Rockville, MD 20850, US