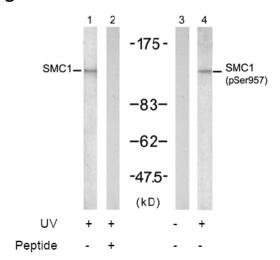

# **Product images:**

Figure 2. Western blot analysis of extract from K562 cells, untreated or treated with UV (20 min), using SMC1 (Ab-957) antibody (Lane 1 and 2) and SMC1 (phospho-Ser957) antibody (Lane 3 and 4).