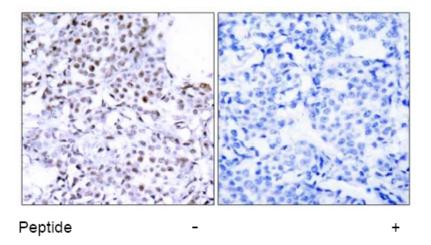

Figure 1. Immunohistochemical analysis of paraffin-embedded human breast carcinoma tissue using SMC1 antibody.