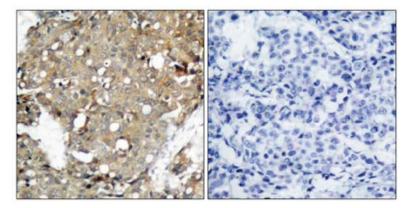

#### **Product images:**

Figure 2. Western blot analysis of extracts from MCF7 cells using STAT1 antibody AP02695PU.

Figure 1. Immunohistochemical analysis of paraffin-embedded human breast carcinoma tissue using STAT1 antibody AP02695PU.