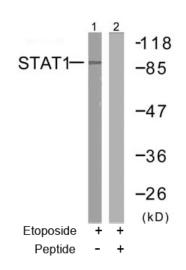

#### **Product images:**

Figure 2. Western blot analysis of extracts from MCF7 cells using STAT1 antibody AP02695PU.

Figure 1. Immunohistochemical analysis of paraffin-embedded human breast carcinoma tissue using STAT1 antibody AP02695PU.

Peptide

This product is to be used for laboratory only. Not for diagnostic or therapeutic use. ©2022 OriGene Technologies, Inc., 9620 Medical Center Drive, Ste 200, Rockville, MD 20850, US