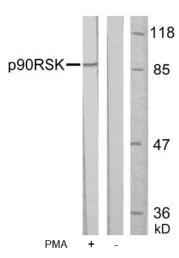

## **Product images:**

Figure 1. Western blot analysis of extract from HeLa cells, untreated or treated with PMA (200 nM, 30 min), using p90RSK antibody.