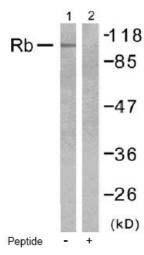

## **Product images:**

Western blot analysis of extracts from MOLT cells using Rb antibody.