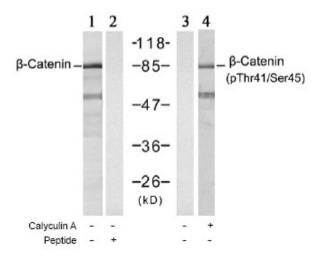

### **Product images:**

Western blot analysis of extracts from SW626 cell using  $\beta$ -Catenin antibody (Lane 1 and 2) and  $\beta$ -Catenin (phospho-Thr41/Ser45) antibody (Lane 3 and 4).

This product is to be used for laboratory only. Not for diagnostic or therapeutic use. ©2024 OriGene Technologies, Inc., 9620 Medical Center Drive, Ste 200, Rockville, MD 20850, US