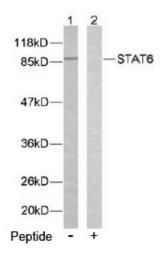

## **Product images:**

Western blot analysis of extracts from HeLa cells using STAT6 antibody.

Immunohistochemical analysis of paraffinembedded human breast carcinoma tissue using STAT6 antibody.