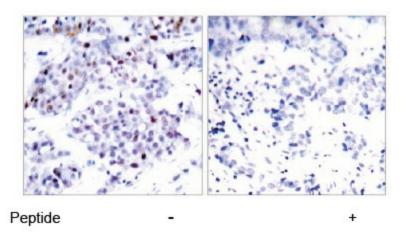

## **Product images:**

Western blot analysis of extracts from HeLa cells using STAT6 antibody.

Immunohistochemical analysis of paraffinembedded human breast carcinoma tissue using STAT6 antibody.