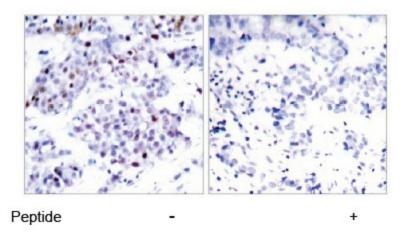

## **Product images:**

Western blot analysis of extracts from HeLa cells using STAT6 antibody.

Immunohistochemical analysis of paraffinembedded human breast carcinoma tissue using STAT6 antibody.