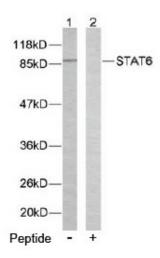

## **Product images:**

Western blot analysis of extracts from HeLa cells using STAT6 antibody.

Immunohistochemical analysis of paraffinembedded human breast carcinoma tissue using STAT6 antibody.