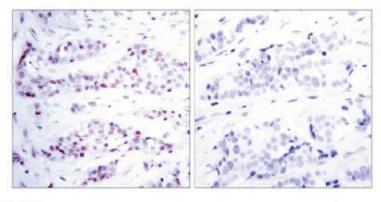

### **Product images:**

Western blot analysis of extracts from HeLa cells using STAT6 antibody.

+

Peptide

Immunohistochemical analysis of paraffinembedded human breast carcinoma tissue using STAT6 antibody.