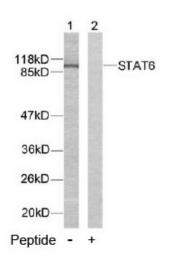

### **Product images:**

Western blot analysis of extracts from HeLa cells using STAT6 antibody.

+

Peptide

Immunohistochemical analysis of paraffinembedded human breast carcinoma tissue using STAT6 antibody.