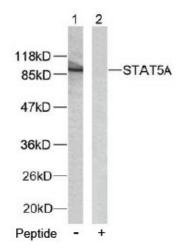

## **Product images:**

Western blot analysis of extracts from HeLa cells using STAT5A antibody.

Immunohistochemical analysis of paraffinembedded human breast carcinoma tissue using STAT5A antibody.