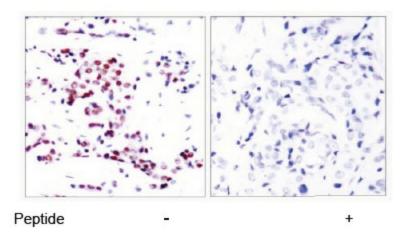

## **Product images:**

Western blot analysis of extracts from HeLa cells using STAT5A antibody.

Immunohistochemical analysis of paraffinembedded human breast carcinoma tissue using STAT5A antibody.