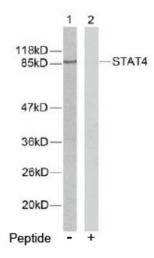

## **Product images:**

Western blot analysis of extracts from HeLa cells using STAT4 antibody.

Immunohistochemical analysis of paraffinembedded human breast carcinoma tissue using STAT4 antibody.