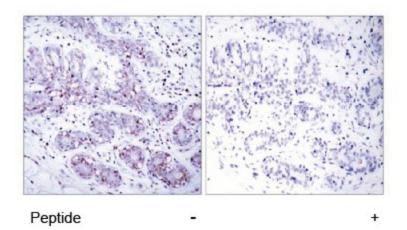

## **Product images:**

Western blot analysis of extracts from HeLa cells using STAT4 antibody.

Immunohistochemical analysis of paraffinembedded human breast carcinoma tissue using STAT4 antibody.