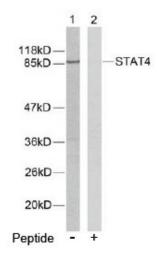

## **Product images:**

Western blot analysis of extracts from HeLa cells using STAT4 antibody.

Immunohistochemical analysis of paraffinembedded human breast carcinoma tissue using STAT4 antibody.