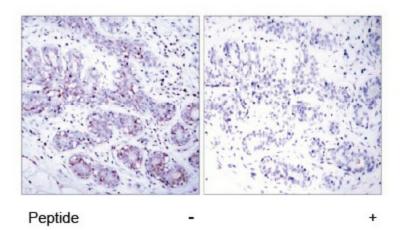

## **Product images:**

Western blot analysis of extracts from HeLa cells using STAT4 antibody.

Immunohistochemical analysis of paraffinembedded human breast carcinoma tissue using STAT4 antibody.