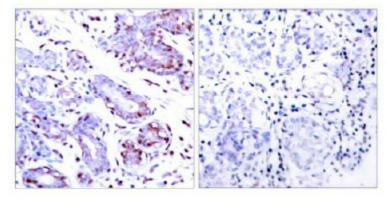

### **Product images:**

Western blot analysis of extracts from COLO205 cells using STAT1 antibody.

+

Peptide

Immunohistochemical analysis of paraffinembedded human breast carcinoma tissue using STAT1 antibody.