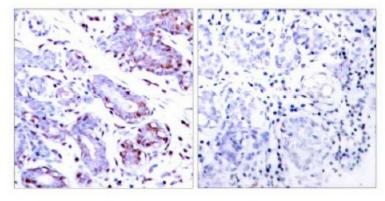

### **Product images:**

Western blot analysis of extracts from COLO205 cells using STAT1 antibody.

+

Peptide

Immunohistochemical analysis of paraffinembedded human breast carcinoma tissue using STAT1 antibody.