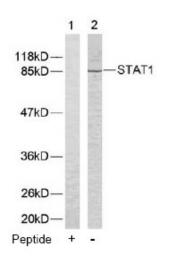

### **Product images:**

Western blot analysis of extracts from COLO205 cells using STAT1 antibody.

+

Peptide

Immunohistochemical analysis of paraffinembedded human breast carcinoma tissue using STAT1 antibody.