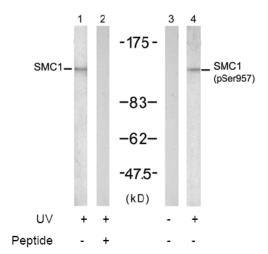

## **Product images:**

Figure 2. Western blot analysis of extract from K562 cells, untreated or treated with UV (20 min), using SMC1 antibody (Lane 1 and 2) and SMC1 (phospho-Ser957) antibody (Lane 3 and 4).