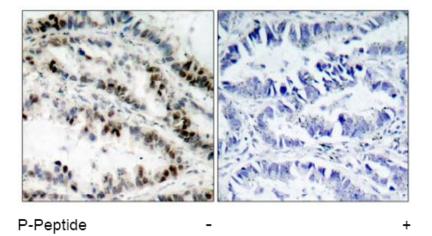

Figure 1. Immunohistochemical analysis of paraffin-embedded human lung carcinoma tissue using SMC1 (phospho-Ser957) antibody.