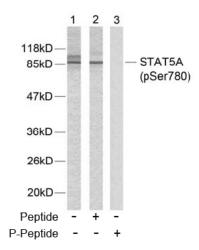

# **Product images:**

Figure 2. Western blot analysis of extracts from HeLa cells using STAT5A (phospho-Ser780) antibody.

Figure 1. Immunohistochemical analysis of paraffin- embedded human breast carcinoma tissue using STAT5A (phospho-Ser780) antibody.