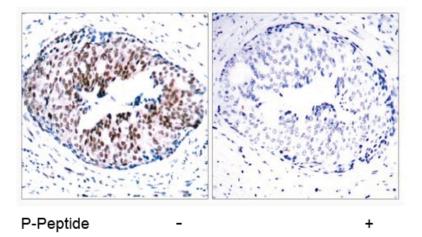

# **Product images:**

Figure 2. Western blot analysis of extracts from HeLa cells using STAT5A (phospho-Ser780) antibody.

Figure 1. Immunohistochemical analysis of paraffin- embedded human breast carcinoma tissue using STAT5A (phospho-Ser780) antibody.